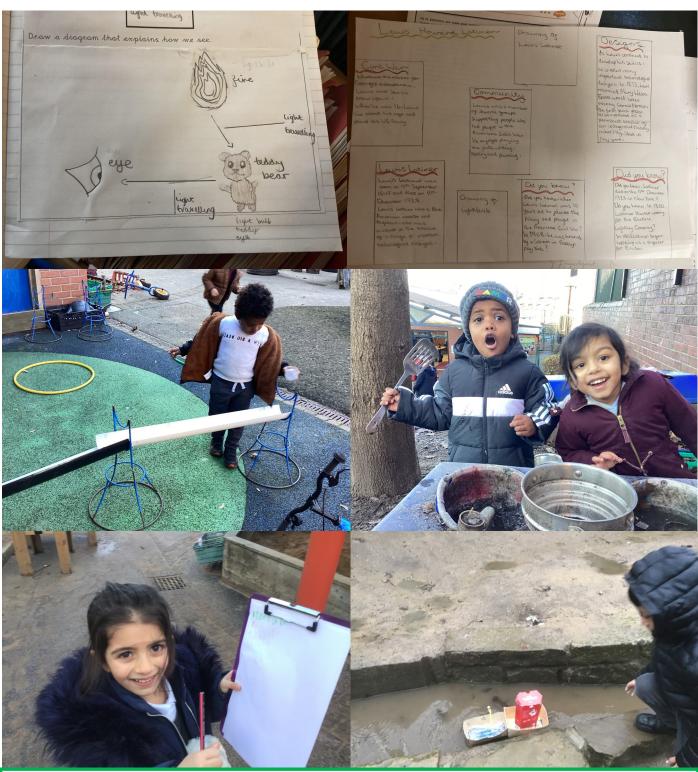

## Super Science!

At Bankside we really enjoying scientific enquiry! We look forward to our practical science lessons where we make predictions and test our ideas. As part of our learning, we collaborate with our classmates and discuss our findings. We need our resilience learning cog to ensure that we keep investigating, even when our predictions were not correct!

# Super Science!