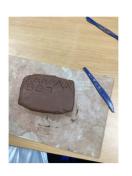

We were working with clay for the first time this year making Ancient Greek tiles.

Blue Base art—using clay to make Ancient Greek tiles!