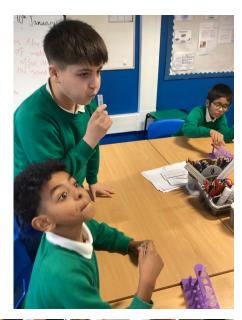

## Super Science!

At Bankside we really enjoying scientific enquiry! We look forward to our practical science lessons where we make predictions and test our ideas. As part of our learning, we collaborate with our classmates and discuss our findings. We need our resilience learning cog to ensure that we keep investigating, even when our predictions were not correct!

# Super Science!