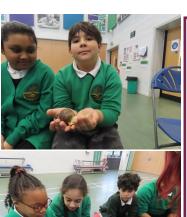

We were working with clay for the first time this year making Ancient Greek tiles.

Blue Base art—using clay to make Ancient Greek tiles!