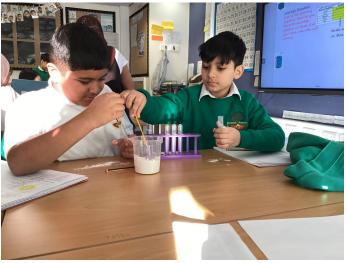

## Super Science!

At Bankside we really enjoying scientific enquiry! We look forward to our practical science lessons where we make predictions and test our ideas. As part of our learning, we collaborate with our classmates and discuss our findings. We need our resilience learning cog to ensure that we keep investigating, even when our predictions were not correct!

# Super Science!