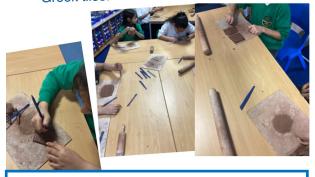

We were working with clay for the first time this year making Ancient Greek tiles.

Blue Base art—using clay to make Ancient Greek tiles!