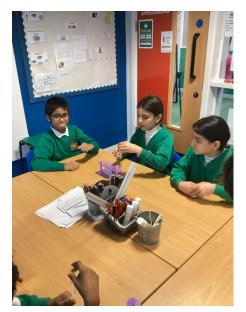

## Super Science!

At Bankside we really enjoying scientific enquiry! We look forward to our practical science lessons where we make predictions and test our ideas. As part of our learning, we collaborate with our classmates and discuss our findings. We need our resilience learning cog to ensure that we keep investigating, even when our predictions were not correct!

# Super Science!