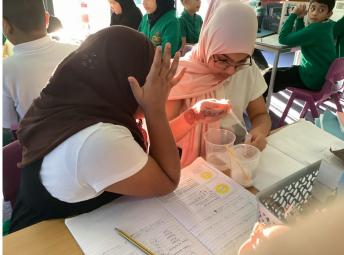

## Super Science!

At Bankside we really enjoying scientific enquiry! We look forward to our practical science lessons where we make predictions and test our ideas. As part of our learning, we collaborate with our classmates and discuss our findings. We need our resilience learning cog to ensure that we keep investigating, even when our predictions were not correct!

# Super Science!