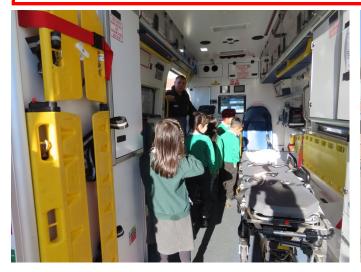

## **Latest Learning!**

In Red Base this week we had a special visit from a paramedic and an ambulance! We were lucky to see the inside of an ambulance and learn how paramedics help people when they are unwell.