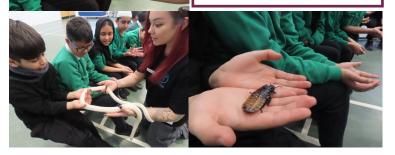

In Indigo Base we had a really interesting visit from Zoo Lab! This learning is linked to our geography topic on rainforests. We learnt about the animals that live in a rainforest and information about their habitat. It was very interesting and also so much fun!