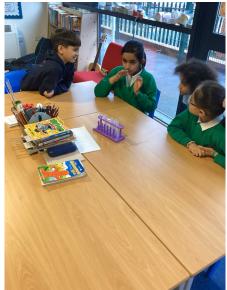

## Super Science!

At Bankside we really enjoying scientific enquiry! We look forward to our practical science lessons where we make predictions and test our ideas. As part of our learning, we collaborate with our classmates and discuss our findings. We need our resilience learning cog to ensure that we keep investigating, even when our predictions were not correct!

# Super Science!