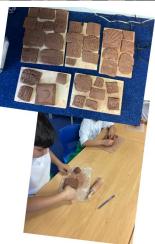

We were working with clay for the first time this year making Ancient Greek tiles.

Blue Base art—using clay to make Ancient Greek tiles!